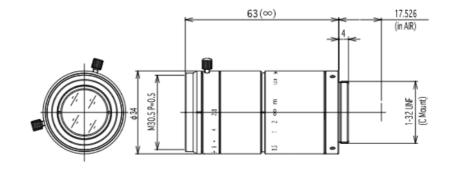

## SPECIFICATIONS

|                                          |       | 23FM50SP         |
|------------------------------------------|-------|------------------|
| Imager Size                              |       | 2/3              |
| Mount Type                               |       | С                |
| Focal Length                             |       | 50mm             |
| Aperture Range                           |       | 2.8 - 32         |
| Angle of View<br>(Horizontal x Vertical) | 2/3   | 10.1° x 7.6°     |
| TV Distortion                            |       | Less than -0.01% |
| Focusing Range                           |       | 0.2m - ∞         |
| Operation                                | Focus | Manual with Lock |
|                                          | Iris  | Manual with Lock |
| Filter Size                              |       | M30.5 P=0.5mm    |
| Back Focus(in air)                       |       | 34.46mm          |
| Weight                                   |       | 117g             |
| Operating Temperature                    |       | -10℃ - +60℃      |
| Wiring Disgram                           |       |                  |