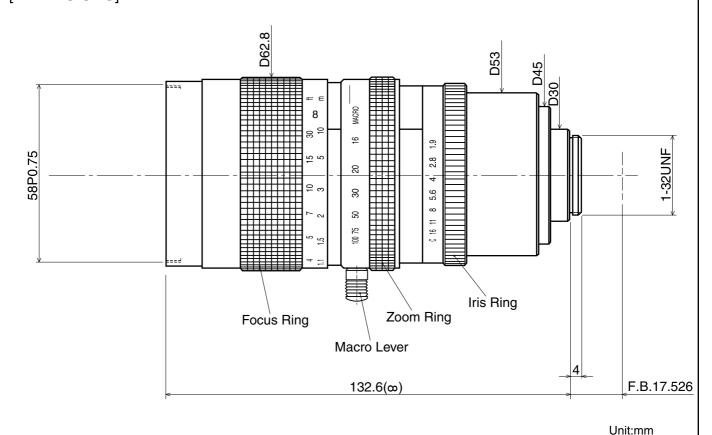

Mount: C-Mount

Front Thread: 58mm P0.75

Size: D62.8X136.6mm

D90.4X169.6mm (Attached Hood)

Weight: Approx.620g

Approx.660g(Attached Hood)

## [DIMENSIONS]